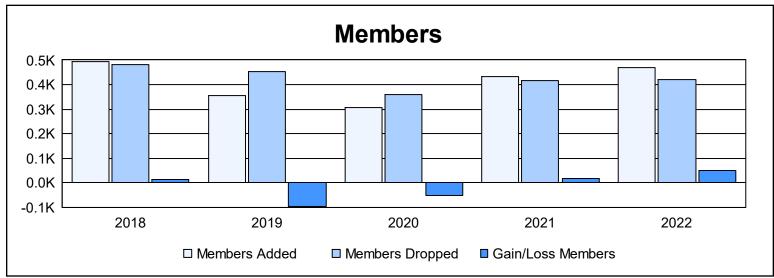

District 300B2 As of June 2022 Cumulative

| Year      | New<br>Clubs | Dropped<br>Clubs | Gain/<br>Loss<br>Clubs | New<br>Members | Charter<br>Members | Reinstate<br>Members | Transfer<br>Members | Total<br>Member<br>Added | Total<br>Members<br>Dropped | Gain/<br>Loss<br>Members |
|-----------|--------------|------------------|------------------------|----------------|--------------------|----------------------|---------------------|--------------------------|-----------------------------|--------------------------|
| 2017-2018 | 2            | 0                | 2                      | 394            | 65                 | 32                   | 4                   | 495                      | 483                         | 12                       |
| 2018-2019 | 1            | 0                | 1                      | 285            | 41                 | 24                   | 7                   | 357                      | 454                         | -97                      |
| 2019-2020 | 0            | 0                | 0                      | 281            | 1                  | 24                   | 2                   | 308                      | 358                         | -50                      |
| 2020-2021 | 2            | 0                | 2                      | 312            | 72                 | 47                   | 3                   | 434                      | 415                         | 19                       |
| 2021-2022 | 3            | 2                | 1                      | 333            | 122                | 10                   | 5                   | 470                      | 422                         | 48                       |
| Average   | 2            | 0                | 1                      | 321            | 60                 | 27                   | 4                   | 413                      | 426                         | -14                      |